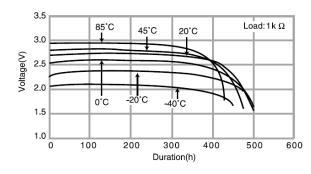

---------|
| Nominal capacity      |                | 1,200mAh      |
| Continuous drain      |                | 2.5mA         |
| Dimensions*1          | Diameter(Max.) | 17.0mm        |
|                       | Height(Max.)   | 33.5mm        |
| Weight*1              |                | Approx. 13.0g |
| Operating temperature |                | -40°C ∼ +85°C |

<sup>\*1</sup> Without tabs.

### **Applications**

Commercial equipment (communication/measurement devices), meters (gas, water, electricity, hot water), memory backup (large FA equipment), automotive electronic components (security alarms), etc.

## **Terminal types**

Please see the documents for the terminal and lead wire settings.

- Line up of tab terminal types by product number

#### Discharge temperature characteristics



# Operating voltage vs. Discharge current (voltage at 50% discharge depth)



#### Panasonic Energy Co., Ltd.