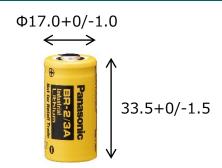

## **Specifications**

| Nominal voltage       |                | 3V            |
|-----------------------|----------------|---------------|
| Nominal capacity      |                | 1,200mAh      |
| Continuous drain      |                | 2.5mA         |
| Dimensions*1          | Diameter(Max.) | 17.0mm        |
|                       | Height(Max.)   | 33.5mm        |
| Weight*1              |                | Approx. 13.0g |
| Operating temperature |                | -40°C ∼ +85°C |

<sup>\*1</sup> Without tabs.