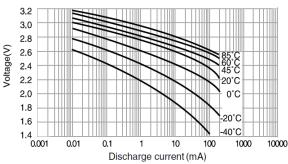

uous drain      |                | 2.5mA         |
| Dimensions*1          | Diameter(Max.) | 17.0mm        |
|                       | Height(Max.)   | 33.5mm        |
| Weight*1              |                | Approx. 13.0g |
| Operating temperature |                | -40°C ∼ +85°C |

<sup>\*1</sup> Without tabs.

### **Applications**

Commercial equipment (communication/measurement devices), meters (gas, water, electricity, hot water), memory backup (large FA equipment), automotive electronic components (security alarms), etc.

## **Terminal types**

Please see the documents for the terminal and lead wire settings.

- Line up of tab terminal types by product number

#### Discharge temperature characteristics



# Operating voltage vs. Discharge current (voltage at 50% discharge depth)



#### Panasonic Energy Co., Ltd.