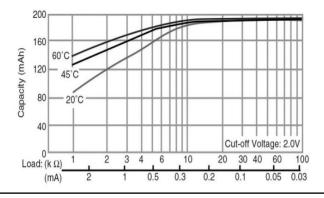

# **BR2032**

## **BR Coin-type Lithium Battery**



### **Features & Benefits**

- BR series batteries developed with exclusive Panasonic technology
- Exhibits stable performance after long periods in storage due to low self-discharge characteristics
- Primarily used for memory-backup power in low-drain applications

### **Applications**

Commercial equipment(communication/measurement devices), electricity meters, memory backup(security cameras, security sensors), automotive electronic components(ETC), etc.

#### Discharge temperature characteristics



#### Capacity vs. load resistance



### **Specifications**

| Nominal voltage         |                | 3V             |
|-------------------------|----------------|----------------|
| Nominal capacity        |                | 200mAh         |
| Continuous drain        |                | 0.03mA         |
| Dimensions*             | Diameter(Max.) | 20.0mm         |
|                         | Height(Max.)   | 3.2mm          |
| Weight*1                |                | Approx. 2.6g   |
| Operating temperature*2 |                | -30°C to +85°C |

<sup>\*1</sup> Without tabs.

### **Terminal types**

Please see the documents for the terminal and lead wire settings.

- Line up of tab terminal types by product number

# Operating voltage vs. load resistance (voltage at 50% discharge depth)



### Panasonic Energy Co., Ltd