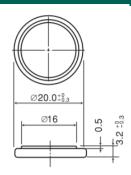

### **Specifications**

| Nominal voltage         |                | 3V             |
|-------------------------|----------------|----------------|
| Nominal capacity        |                | 200mAh         |
| Continuous drain        |                | 0.03mA         |
| Dimensions*             | Diameter(Max.) | 20.0mm         |
|                         | Height(Max.)   | 3.2mm          |
| Weight*1                |                | Approx. 2.6g   |
| Operating temperature*2 |                | -30°C to +85°C |

<sup>\*1</sup> Without tabs.