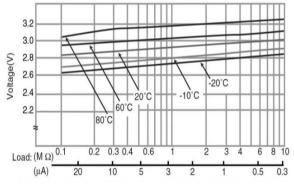

Capacity vs. load resistance



### **Specifications**

| Nominal voltage         |                | 3V             |
|-------------------------|----------------|----------------|
| Nominal capacity        |                | 200mAh         |
| Continuous drain        |                | 0.03mA         |
| Dimensions*             | Diameter(Max.) | 20.0mm         |
|                         | Height(Max.)   | 3.2mm          |
| Weight*1                |                | Approx. 2.6g   |
| Operating temperature*2 |                | -30°C to +85°C |

<sup>\*1</sup> Without tabs.

### **Terminal types**

Please see the documents for the terminal and lead wire settings.

- Line up of tab terminal types by product number

# Operating voltage vs. load resistance (voltage at 50% discharge depth)



### Panasonic Energy Co., Ltd.



<sup>\*2</sup> Please consult Panasonic when anticipating usage in operating temperatures of 80°C or above.