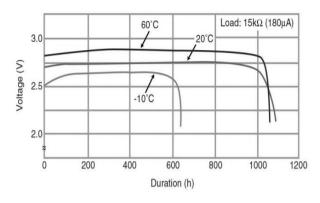

# **BR2032**

## **BR Coin-type Lithium Battery**



### **Features & Benefits**

- BR series batteries developed with exclusive Panasonic technology
- Exhibits stable performance after long periods in storage due to low self-discharge characteristics
- Primarily used for memory-backup power in low-drain applications

### **Applications**

Commercial equipment(communication/measurement devices), electricity meters, memory backup(security cameras, security sensors), automotive electronic components(ETC), etc.

#### Discharge temperature characteristics



#### Capacity vs. load resistance



### **Specifications**

| Nominal voltage         |                | 3V             |
|-------------------------|----------------|----------------|
| Nominal capacity        |                | 200mAh         |
| Continuous drain        |                | 0.03mA         |
| Dimensions*             | Diameter(Max.) | 20.0mm         |
|                         | Height(Max.)   | 3.2mm          |
| Weight*1                |                | Approx. 2.6g   |
| Operating temperature*2 |                | -30°C to +85°C |

<sup>\*1</sup> Without tabs.

### **Terminal types**

Please see the documents for the terminal and lead wire settings.

- Line up of tab terminal types by product number

# Operating voltage vs. load resistance (voltage at 50% discharge de