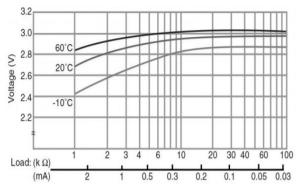

### Capacity vs. load resistance



## **Specifications**

| Nominal voltage         |                | 3V             |
|-------------------------|----------------|----------------|
| Nominal capacity        |                | 225mAh         |
| Continuous drain        |                | 0.2mA          |
| Dimensions*             | Diameter(Max.) | 20.0mm         |
|                         | Height(Max.)   | 3.2mm          |
| Weight*1                |                | Approx. 2.8g   |
| Operating temperature*2 |                | -30°C to +85°C |

<sup>\*1</sup> Without tab

### **Terminal types**

Please see the documents for the terminal and lead wire settings.

- Line up of tab terminal types by product number

# Operating voltage vs. load resistance (voltage at 50% discharge depth)



### Panasonic Energy Co., Ltd.



<sup>\*2</sup> Please consult Panasonic when anticipating usage in operating temperatures of 70°C or above.