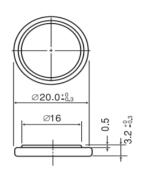

## **Specifications**

| Nominal voltage         |                | 3V             |
|-------------------------|----------------|----------------|
| Nominal capacity        |                | 225mAh         |
| Continuous drain        |                | 0.2mA          |
| Dimensions*             | Diameter(Max.) | 20.0mm         |
|                         | Height(Max.)   | 3.2mm          |
| Weight*1                |                | Approx. 2.8g   |
| Operating temperature*2 |                | -30°C to +85°C |