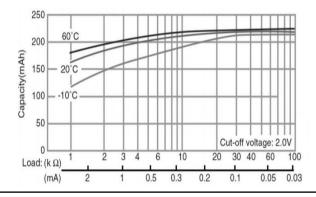

# **CR2032**

## **CR Coin-type Lithium Battery**



### **Features & Benefits**

- · Offers high-rate pulse discharge
- Available in a range of compact sizes and capacities, from thintype to high-capacity models
- Excellent low-temperature performance enhanced by manganese-dioxide positive pole

### **Applications**

Remote keyless entry, Card remote controls, memory backup, security price tags, smart transmitter tags and others.

#### Discharge temperature characteristics



#### Capacity vs. load resistance



## **Specifications**

| Nominal voltage         |                | 3V             |
|-------------------------|----------------|----------------|
| Nominal capacity        |                | 225mAh         |
| Continuous drain        |                | 0.2mA          |
| Dimensions*             | Diameter(Max.) | 20.0mm         |
|                         | Height(Max.)   | 3.2mm          |
| Weight*1                |                | Approx. 2.8g   |
| Operating temperature*2 |                | -30°C to +85°C |

<sup>\*1</sup> Without tab

### **Terminal types**

Please see the documents for the terminal and lead wire settings.

- Line up of tab terminal types by product number

# Operating voltage vs. load resistance (voltage at 50% discharge depth)



### Panasonic Energy Co., Ltd.