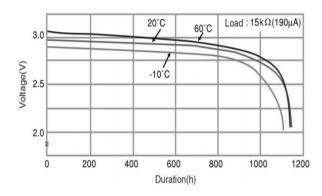

# **CR2032**

## **CR Coin-type Lithium Battery**



### **Features & Benefits**

- · Offers high-rate pulse discharge
- Available in a range of compact sizes and capacities, from thintype to high-capacity models
- Excellent low-temperature performance enhanced by manganese-dioxide positive pole

### **Applications**

Remote keyless entry, Card remote controls, memory backup, security price tags, smart transmitter tags and others.

#### Discharge temperature characteristics



#### Capacity vs. load resistance



## **Specifications**

| Nominal voltage         |                | 3V             |
|-------------------------|----------------|----------------|
| Nominal capacity        |                | 225mAh         |
| Continuous drain        |                | 0.2mA          |
| Dimensions*             | Diameter(Max.) | 20.0mm         |
|                         | Height(Max.)   | 3.2mm          |
| Weight*1                |                | Approx. 2.8g   |
| Operating temperature*2 |                | -30°C to +85°C |

<sup>\*1</sup> Without tab

### **Terminal types**

Please see the documents for the terminal and lead wire settings.

- Line up of tab terminal types by product number

# Operating voltage vs. load resistance (voltage at 50% discharge depth