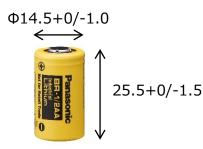

## Specifications

| Nominal voltage          |                | 3V             |
|--------------------------|----------------|----------------|
| Nominal capacity         |                | 1,000mAh       |
| Continuous drain         |                | 2.5mA          |
| Dimensions <sup>*1</sup> | Diameter(Max.) | 14.5mm         |
|                          | Height(Max.)   | 25.5mm         |
| Weight <sup>*1</sup>     |                | Approx. 8.0g   |
| Operating temperature    |                | -40°C ~ +100°C |

\*1 Without tabs.