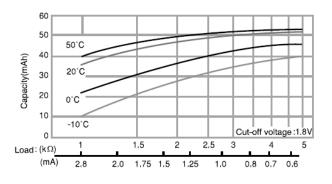

y can light an LED
- · Panasonic Energy Original battery design

### **Specifications**

| Nominal voltage       |                | 3V            |
|-----------------------|----------------|---------------|
| Nominal capacity      |                | 50mAh         |
| Continuous drain      |                | 1.0mA         |
| Dimensions            | Diameter(Max.) | 4.2mm         |
|                       | Height(Max.)   | 35.9mm        |
| Weight                |                | Approx. 0.9g  |
| Operating temperature |                | -30°C ∼ +80°C |

## **Applications**

Electrical fishing-float lights, small transmitters, etc

#### Discharge temperature characteristics



# Operating voltage vs. Discharge current (voltage at 50% discharge depth)



#### Capacity vs. load resistance



#### Panasonic Energy Co., Ltd.



As of July, 2024. Panasonic offers batteries with tabs or lead wires. This data in this document is for descriptive purposes only and is not intended to make or imply any guarantee or warranty. The contents of this product information are subject to change without notice.