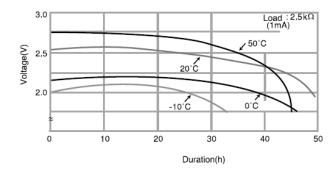

# **BR435**

### **BR Pin type Lithium Battery**



### **Features & Benefits**

- A single cell lithium pin battery can light an LED
- · Panasonic Energy Original battery design

### **Specifications**

| Nominal voltage       |                | 3V            |
|-----------------------|----------------|---------------|
| Nominal capacity      |                | 50mAh         |
| Continuous drain      |                | 1.0mA         |
| Dimensions            | Diameter(Max.) | 4.2mm         |
|                       | Height(Max.)   | 35.9mm        |
| Weight                |                | Approx. 0.9g  |
| Operating temperature |                | -30°C ∼ +80°C |

## **Applications**

Electrical fishing-float lights, small transmitters, etc

#### Discharge temperature characteristics



# Operating voltage vs. Discharge current (voltage at 50% discharge depth)



#### Capacity vs. load resistance



#### Panasonic Energy Co., Ltd.



As of July, 2024. Panasonic offers batteries with tabs or lead wires. This data in this document is for descriptive purposes only and is not intended to make or imply any guarantee or warranty. The contents of this product information are subject to change without notice.