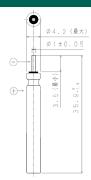

### **Specifications**

| Nominal voltage       |                | 3V            |
|-----------------------|----------------|---------------|
| Nominal capacity      |                | 50mAh         |
| Continuous drain      |                | 1.0mA         |
| Dimensions            | Diameter(Max.) | 4.2mm         |
|                       | Height(Max.)   | 35.9mm        |
| Weight                |                | Approx. 0.9g  |
| Operating temperature |                | -30°C ∼ +80°C |