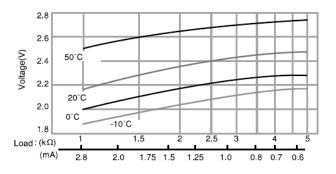

*

- A single cell lithium pin battery can light an LED
- · Panasonic Energy Original battery design

### **Specifications**

| Nominal voltage       |                | 3V            |
|-----------------------|----------------|---------------|
| Nominal capacity      |                | 50mAh         |
| Continuous drain      |                | 1.0mA         |
| Dimensions            | Diameter(Max.) | 4.2mm         |
|                       | Height(Max.)   | 35.9mm        |
| Weight                |                | Approx. 0.9g  |
| Operating temperature |                | -30°C ∼ +80°C |

## **Applications**

Electrical fishing-float lights, small transmitters, etc

#### Discharge temperature characteristics



# Operating voltage vs. Discharge current (voltage at 50% discharge depth)



#### Capacity vs. load resistance



#### Panasonic Energy Co., Ltd.



As of July, 2024. Panasonic offers batteries with tabs or lead wires. This data in this document is for descriptive purposes only and is not intended to make or imply any guarantee or warranty. The contents of this product information are subject to change without notice.