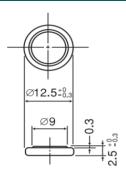

### **Specifications**

| Nominal voltage       |                | 3V              |
|-----------------------|----------------|-----------------|
| Nominal capacity      |                | 48mAh           |
| Continuous drain      |                | 0.03mA          |
| Dimensions*1          | Diameter(Max.) | 12.5mm          |
|                       | Height(Max.)   | 2.5mm           |
| Weight <sup>*1</sup>  |                | Approx. 0.8g    |
| Operating temperature |                | -40°C to +125°C |
|                       |                |                 |

<sup>\*1</sup> Without tabs.