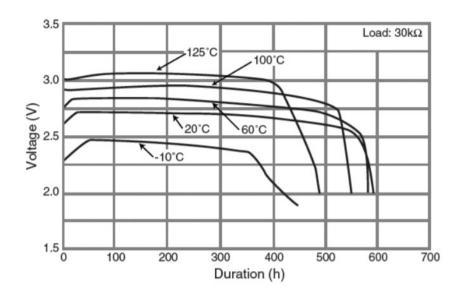

nt), etc.

### **Specifications**

| Nominal voltage       |                | 3V              |
|-----------------------|----------------|-----------------|
| Nominal capacity      |                | 48mAh           |
| Continuous drain      |                | 0.03mA          |
| Dimensions*1          | Diameter(Max.) | 12.5mm          |
|                       | Height(Max.)   | 2.5mm           |
| Weight <sup>*1</sup>  |                | Approx. 0.8g    |
| Operating temperature |                | -40°C to +125°C |
|                       |                |                 |

<sup>\*1</sup> Without tabs.

## **Terminal types**

Please see the documents for the terminal and lead wire settings.

- Line up of tab terminal types by product number

#### Discharge temperature characteristics



#### Panasonic Energy Co., Ltd.