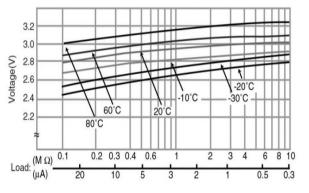

Capacity vs. load resistance



### **Specifications**

| Nominal voltage         |                | 3V             |
|-------------------------|----------------|----------------|
| Nominal capacity        |                | 165mAh         |
| Continuous drain        |                | 0.03mA         |
| Dimensions*             | Diameter(Max.) | 23.0mm         |
|                         | Height(Max.)   | 2.5mm          |
| Weight*1                |                | Approx. 3.0g   |
| Operating temperature*2 |                | -30°C to +85°C |

<sup>\*1</sup> Without tabs.

### **Terminal types**

Please see the documents for the terminal and lead wire settings.

- Line up of tab terminal types by product number

# Operating voltage vs. load resistance (voltage at 50% discharge depth)



### Panasonic Energy Co., Ltd.



<sup>\*2</sup> Please consult Panasonic when anticipating usage in operating temperatures of 80°C or above.