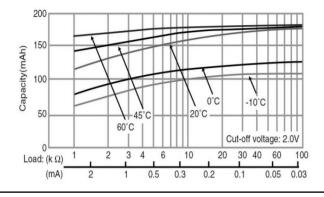

# **BR2325**

## **BR Coin-type Lithium Battery**



### **Features & Benefits**

- BR series batteries developed with exclusive Panasonic technology
- Exhibits stable performance after long periods in storage due to low self-discharge characteristics
- Primarily used for memory-backup power in low-drain applications

### **Applications**

Commercial equipment(communication/measurement devices), electricity meters, memory backup(security cameras, security sensors), automotive electronic components(ETC), etc.

#### Discharge temperature characteristics



#### Capacity vs. load resistance



### **Specifications**

| Nominal voltage         |                | 3V             |
|-------------------------|----------------|----------------|
| Nominal capacity        |                | 165mAh         |
| Continuous drain        |                | 0.03mA         |
| Dimensions*             | Diameter(Max.) | 23.0mm         |
|                         | Height(Max.)   | 2.5mm          |
| Weight*1                |                | Approx. 3.0g   |
| Operating temperature*2 |                | -30°C to +85°C |

<sup>\*1</sup> Without tabs.

### **Terminal types**

Please see the documents for the terminal and lead wire settings.

- Line up of tab terminal types by product number

# Operating voltage vs. load resistance (voltage at 50% discharge depth)



### Panasonic Energy Co., Ltd