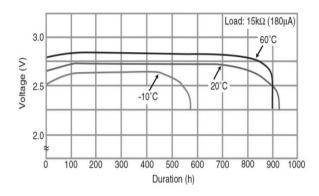

# **BR2325**

## **BR Coin-type Lithium Battery**



### **Features & Benefits**

- BR series batteries developed with exclusive Panasonic technology
- Exhibits stable performance after long periods in storage due to low self-discharge characteristics
- Primarily used for memory-backup power in low-drain applications

### **Applications**

Commercial equipment(communication/measurement devices), electricity meters, memory backup(security cameras, security sensors), automotive electronic components(ETC), etc.

#### Discharge temperature characteristics



#### Capacity vs. load resistance



### **Specifications**

| Nominal voltage         |                | 3V             |
|-------------------------|----------------|----------------|
| Nominal capacity        |                | 165mAh         |
| Continuous drain        |                | 0.03mA         |
| Dimensions*             | Diameter(Max.) | 23.0mm         |
|                         | Height(Max.)   | 2.5mm          |
| Weight*1                |                | Approx. 3.0g   |
| Operating temperature*2 |                | -30°C to +85°C |

<sup>\*1</sup> Without tabs.

### **Terminal types**

Please see the documents for the terminal and lead wire settings.

- Line up of tab terminal types by product number

# Operating voltage vs. load resistance (voltage at 50% discharge de