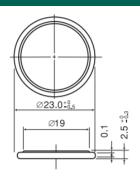

### **Specifications**

| Nominal voltage         |                | 3V             |
|-------------------------|----------------|----------------|
| Nominal capacity        |                | 165mAh         |
| Continuous drain        |                | 0.03mA         |
| Dimensions*             | Diameter(Max.) | 23.0mm         |
|                         | Height(Max.)   | 2.5mm          |
| Weight*1                |                | Approx. 3.0g   |
| Operating temperature*2 |                | -30°C to +85°C |

<sup>\*1</sup> Without tabs.