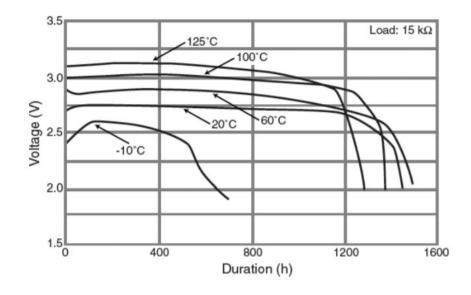

l capacity        |                | 255mAh          |
| Continuous drain        |                | 0.03mA          |
| Dimensions*             | Diameter(Max.) | 23.0mm          |
|                         | Height(Max.)   | 3.0mm           |
| Weight*1                |                | Approx. 3.2g    |
| Operating temperature*2 |                | -40°C to +125°C |
|                         |                |                 |

<sup>\*1</sup> Without tabs.

## **Applications**

Automotive electronic components(TPMS, ETC), hot water and electricity meters, memory backup(host computers, FA equipment), etc.

## **Terminal types**

Please see the documents for the terminal and lead wire settings.

- Line up of tab terminal types by product number

#### Discharge temperature characteristics



#### Panasonic Energy Co., Ltd.