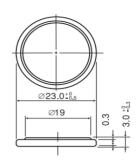

## **Specifications**

| Nominal voltage         |                | 3V              |
|-------------------------|----------------|-----------------|
| Nominal capacity        |                | 255mAh          |
| Continuous drain        |                | 0.03mA          |
| Dimensions*             | Diameter(Max.) | 23.0mm          |
|                         | Height(Max.)   | 3.0mm           |
| Weight*1                |                | Approx. 3.2g    |
| Operating temperature*2 |                | -40°C to +125°C |
|                         |                |                 |