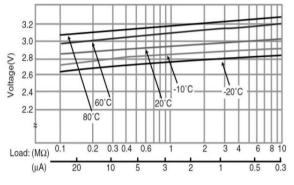

Capacity vs. load resistance



### **Specifications**

| Nominal voltage         |                | 3V             |
|-------------------------|----------------|----------------|
| Nominal capacity        |                | 255mAh         |
| Continuous drain        |                | 0.03mA         |
| Dimensions*             | Diameter(Max.) | 23.0mm         |
|                         | Height(Max.)   | 3.0mm          |
| Weight*1                |                | Approx. 3.2g   |
| Operating temperature*2 |                | -30°C to +85°C |

<sup>\*1</sup> Without tabs.

### **Terminal types**

Please see the documents for the terminal and lead wire settings.

- Line up of tab terminal types by product number

# Operating voltage vs. load resistance (voltage at 50% discharge depth)



### Panasonic Energy Co., Ltd.



<sup>\*2</sup> Please consult Panasonic when anticipating usage in operating temperatures of 80°C or above.