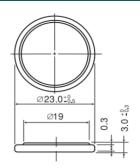

### **Specifications**

| Nominal voltage         |                | 3V             |
|-------------------------|----------------|----------------|
| Nominal capacity        |                | 255mAh         |
| Continuous drain        |                | 0.03mA         |
| Dimensions*             | Diameter(Max.) | 23.0mm         |
|                         | Height(Max.)   | 3.0mm          |
| Weight*1                |                | Approx. 3.2g   |
| Operating temperature*2 |                | -30°C to +85°C |

<sup>\*1</sup> Without tabs.