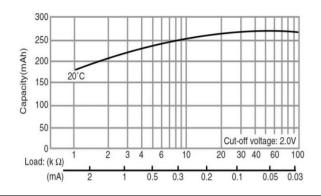

# **BR2330**

## **BR Coin-type Lithium Battery**



### **Features & Benefits**

- BR series batteries developed with exclusive Panasonic technology
- Exhibits stable performance after long periods in storage due to low self-discharge characteristics
- Primarily used for memory-backup power in low-drain applications

### **Applications**

Commercial equipment(communication/measurement devices), electricity meters, memory backup(security cameras, security sensors), automotive electronic components(ETC), etc.

#### Discharge temperature characteristics



#### Capacity vs. load resistance



### **Specifications**

| Nominal voltage         |                | 3V             |
|-------------------------|----------------|----------------|
| Nominal capacity        |                | 255mAh         |
| Continuous drain        |                | 0.03mA         |
| Dimensions*             | Diameter(Max.) | 23.0mm         |
|                         | Height(Max.)   | 3.0mm          |
| Weight*1                |                | Approx. 3.2g   |
| Operating temperature*2 |                | -30°C to +85°C |

<sup>\*1</sup> Without tabs.

### **Terminal types**

Please see the documents for the terminal and lead wire settings.

- Line up of tab terminal types by product number

# Operating voltage vs. load resistance (voltage at 50% discharge depth)



### Panasonic Energy Co., Ltd