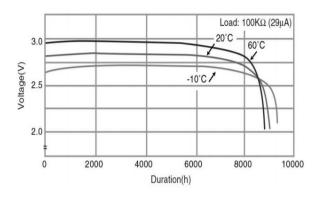

# **BR2330**

## **BR Coin-type Lithium Battery**



### **Features & Benefits**

- BR series batteries developed with exclusive Panasonic technology
- Exhibits stable performance after long periods in storage due to low self-discharge characteristics
- Primarily used for memory-backup power in low-drain applications

### **Applications**

Commercial equipment(communication/measurement devices), electricity meters, memory backup(security cameras, security sensors), automotive electronic components(ETC), etc.

#### Discharge temperature characteristics



#### Capacity vs. load resistance



### **Specifications**

| Nominal voltage         |                | 3V             |
|-------------------------|----------------|----------------|
| Nominal capacity        |                | 255mAh         |
| Continuous drain        |                | 0.03mA         |
| Dimensions*             | Diameter(Max.) | 23.0mm         |
|                         | Height(Max.)   | 3.0mm          |
| Weight*1                |                | Approx. 3.2g   |
| Operating temperature*2 |                | -30°C to +85°C |

<sup>\*1</sup> Without tabs.

### **Terminal types**

Please see the documents for the terminal and lead wire settings.

- Line up of tab terminal types by product number

# Operating voltage vs. load resistance (voltage at 50% discharge de