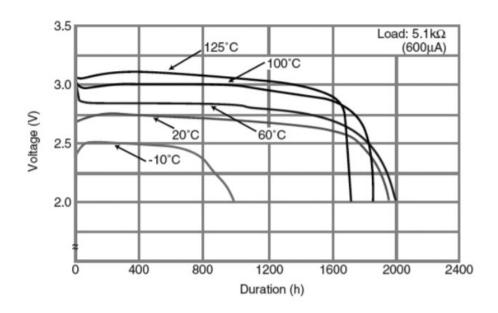

|
|-----------------------|----------------|-----------------|
| Nominal capacity      |                | 1000mAh         |
| Continuous drain      |                | 0.03mA          |
| Dimensions*1          | Diameter(Max.) | 24.5mm          |
|                       | Height(Max.)   | 7.7mm           |
| Weight*1              |                | Approx. 7.9g    |
| Operating temperature |                | -40°C to +125°C |

<sup>\*1</sup> Without tabs.

## **Applications**

Automotive electronic components(TPMS, ETC), hot water and electricity meters, memory backup(host computers, FA equipment), etc.

## **Terminal types**

Please see the documents for the terminal and lead wire settings.

- Line up of tab terminal types by product number

#### Discharge temperature characteristics



#### Panasonic Energy Co., Ltd.



As of July, 2024. Panasonic offers batteries with tabs or lead wires. This data in this document is for descriptive purposes only and is not intended to make or imply any guarantee or warranty. The contents of this product information are subject to change without notice.