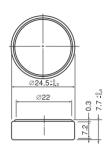

### **Specifications**

| Nominal voltage       |                | 3V              |
|-----------------------|----------------|-----------------|
| Nominal capacity      |                | 1000mAh         |
| Continuous drain      |                | 0.03mA          |
| Dimensions*1          | Diameter(Max.) | 24.5mm          |
|                       | Height(Max.)   | 7.7mm           |
| Weight*1              |                | Approx. 7.9g    |
| Operating temperature |                | -40°C to +125°C |

<sup>\*1</sup> Without tabs.