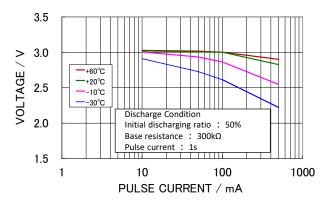

|
| Dimensions <sup>*1</sup>        | Diameter(Max.) | 17.0mm                                          |
|                                 | Height(Max.)   | 33.5mm                                          |
| Weight <sup>*1</sup>            |                | Approx. 16.0g                                   |
| Operating Temperature           |                | $-40^{\circ}{ m C} \sim +85^{\circ}{ m C}^{*2}$ |

<sup>\*1</sup> Without tabs.

 $^{\ast 2}\,$  Please consult Panasonic when anticipating usage in operating temperature  $70^{\circ}\text{C}$  or above.

## **Terminal types**

Please see the documents for the terminal and lead wire settings. - <u>Line up of tab terminal types by product number</u>



#### **Pulse Discharging Characteristics**





#### Panasonic Energy Co., Ltd.

As of July, 2024. Panasonic offers batteries with tabs or lead wires. This data in this document is for descriptive purposes only and is not intended to make or imply any guarantee or warranty. The contents of this product information are subject to change without notice.