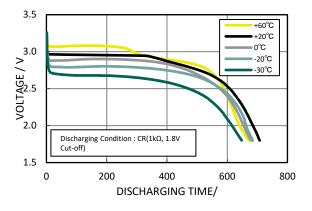

V             |
|---------------------------------|----------------|----------------|
| Nominal capacity                |                | 1,800mAh       |
| Continuous drain                |                | 2.5mA          |
| Maximum pulse discharge current |                | 3A             |
| Dimensions*1                    | Diameter(Max.) | 14.5mm         |
|                                 | Height(Max.)   | 50.5mm         |
| Weight*1                        |                | Approx. 18.0g  |
| Operating temperature           |                | -40°C to +85°C |

<sup>\*1</sup> Without tabs.

# **Terminal types**

Please see the documents for the terminal and lead wire settings.

- Line up of tab terminal types by product number

#### **Discharging Characteristics by Temperature**



### Panasonic Energy Co., Ltd.



<sup>\*2</sup> Please consult Panasonic when anticipating usage in operating temperature 70°C or above.