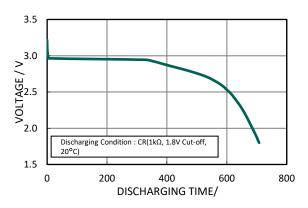

# **CR-AAU**

## CR Cylindrical-type Lithium Battery (Long life type)



### **Features & Benefits**

- Long-term reliability is suitable for outdoor devices which are difficult to maintenance such as to change batteries.
- Superior high-temperature characteristics (up to 85°C) allows automotive electrical components and outdoor devices to be used under severe conditions.
- Superior high-rate discharging characteristics are suitable for various IoT devices with wireless communication functions.

### **Applications**

Smoke detectors, Meters, IoT devices, Home security and others.

#### **Discharging Characteristics**



#### **Pulse Discharging Characteristics**



# **Specifications**

| Nominal voltage                 |                | 3V             |
|---------------------------------|----------------|----------------|
| Nominal capacity                |                | 1,800mAh       |
| Continuous drain                |                | 2.5mA          |
| Maximum pulse discharge current |                | 3A             |
| Dimensions*1                    | Diameter(Max.) | 14.5mm         |
|                                 | Height(Max.)   | 50.5mm         |
| Weight*1                        |                | Approx. 18.0g  |
| Operating temperature           |                | -40°C to +85°C |

<sup>\*1</sup> Without tabs.

# **Terminal types**

Please see the documents for the terminal and l