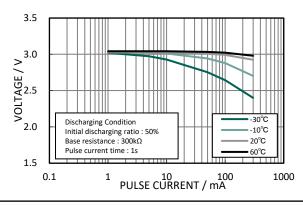

# **CR-AAU**

## CR Cylindrical-type Lithium Battery (Long life type)



### **Features & Benefits**

- Long-term reliability is suitable for outdoor devices which are difficult to maintenance such as to change batteries.
- Superior high-temperature characteristics (up to 85°C) allows automotive electrical components and outdoor devices to be used under severe conditions.
- Superior high-rate discharging characteristics are suitable for various IoT devices with wireless communication functions.

### **Applications**

Smoke detectors, Meters, IoT devices, Home security and others.

#### **Discharging Characteristics**



#### **Pulse Discharging Characteristics**



# **Specifications**

| Nominal voltage                 |                | 3V             |
|---------------------------------|----------------|----------------|
| Nominal capacity                |                | 1,800mAh       |
| Continuous drain                |                | 2.5mA          |
| Maximum pulse discharge current |                | 3A             |
| Dimensions*1                    | Diameter(Max.) | 14.5mm         |
|                                 | Height(Max.)   | 50.5mm         |
| Weight*1                        |                | Approx. 18.0g  |
| Operating temperature           |                | -40°C to +85°C |

<sup>\*1</sup> Without tabs.

# **Terminal types**

Please see the documents for the terminal and lead wire settings.

- Line up of tab terminal