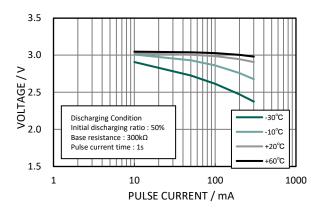

--|----------------|------------------|
| Nominal capacity                |                | 2,700mAh         |
| Continuous drain                |                | 2.5mA            |
| Maximum pulse discharge current |                | 3A               |
| Dimensions*1                    | Diameter(Max.) | 17.0mm           |
|                                 | Height(Max.)   | 45.5mm           |
| Weight*1                        |                | Approx. 23.0g    |
| Operating temperature           |                | -40°C to +85°C*2 |

<sup>\*1</sup> Without tabs.

## **Terminal types**

Please see the documents for the terminal and lead wire settings.

- Line up of tab terminal types by product number

#### **Discharging Characteristics**



#### **Pulse Discharging Characteristics**



#### Panasonic Energy Co., Ltd.



As of July, 2024. Panasonic offers batteries with tabs or lead wires. This data in this document is for descriptive purposes only and is not intended to make or imply any guarantee or warranty. The contents of this product information are subject to change without notice.

<sup>\*2</sup> Please consult Panasonic when anticipating usage in operating temperature 70°C or above.