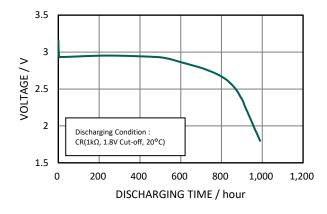

|
|---------------------------------|----------------|------------------|
| Nominal capacity                |                | 2,700mAh         |
| Continuous drain                |                | 2.5mA            |
| Maximum pulse discharge current |                | 3A               |
| Dimensions*1                    | Diameter(Max.) | 17.0mm           |
|                                 | Height(Max.)   | 45.5mm           |
| Weight*1                        |                | Approx. 23.0g    |
| Operating temperature           |                | -40°C to +85°C*2 |

<sup>\*1</sup> Without tabs.

## **Terminal types**

Please see the documents for the terminal and lead wire settings.

- Line up of tab terminal types by product number

#### **Discharging Characteristics**



#### **Pulse Discharging Characteristics**



#### Panasonic Energy Co., Ltd.



As of July, 2024. Panasonic offers batteries with tabs or lead wires. This data in this document is for descriptive purposes only and is not intended to make or imply any guarantee or warranty. The contents of this product information are subject to change without notice.

<sup>\*2</sup> Please consult Panasonic when anticipating usage in operating temperature 70°C or above.