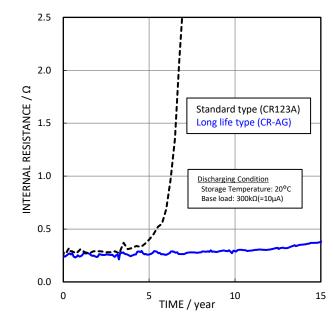

/sensing devices and others.

## Specifications

| Nominal Voltage          |                | 3V            |
|--------------------------|----------------|---------------|
| Nominal Capacity         |                | 2,400mAh      |
| Continuous drain         |                | 2.5mA         |
| Dimensions <sup>*1</sup> | Diameter(Max.) | 17.0mm        |
|                          | Height(Max.)   | 45.5mm        |
| Weight <sup>*1</sup>     |                | Approx. 22.0g |
| Operating Temperature    |                | -40°C~+85°C*2 |

\*1 Without tabs

\*2 Please consult Panasonic when anticipating usage in operating temperature 70°C or above.

## **Terminal types**

- Please see the documents for the terminal and lead wire settings.
- Line up of tab terminal types by product number



#### Long-term Storage Characteristics

#### Panasonic Energy Co., Ltd.

#### **Discharge Characteristics by Temperature**





As of July, 2024. Panasonic offers batteries with tabs or lead wires. This data in this document is for descriptive purposes only and is not intended to make or imply any guarantee or warranty. The contents of this product information are subject to change without notice.