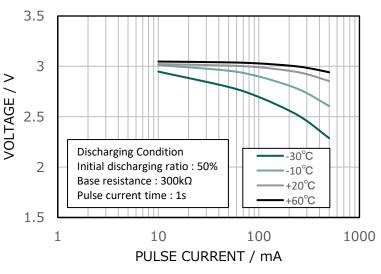

nal capacity                |                | 3,000mAh         |
| Continuous drain                |                | 2.5mA            |
| Maximum pulse discharge current |                | 3A               |
| Dimensions <sup>*1</sup>        | Diameter(Max.) | 17.0mm           |
|                                 | Height(Max.)   | 50.5mm           |
| Weight <sup>*1</sup>            |                | Approx. 26.0g    |
| Operating temperature           |                | -40°C to +85°C*2 |

\*1 Without tabs.

\*2 Please consult Panasonic when anticipating usage in operating temperature 70°C or above.

### **Terminal types**

- Please see the documents for the terminal and lead wire settings.
- Line up of tab terminal types by product number



#### **Pulse Discharging Characteristic**





#### Panasonic Energy Co., Ltd.

As of July, 2024. Panasonic offers batteries with tabs or lead wires. This data in this document is for descriptive purposes only and is not intended to make or imply any guarantee or warranty. The contents of this product information are subject to change without notice.