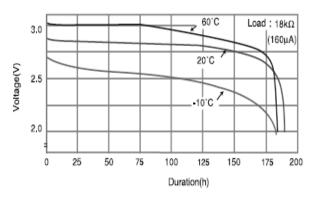

# CR1025

## **CR Coin-type Lithium Battery**



### **Features & Benefits**

- · Offers high-rate pulse discharge
- Available in a range of compact sizes and capacities, from thin-type to high-capacity models
- Excellent low-temperature performance enhanced by manganese-dioxide positive pole

### **Applications**

Remote keyless entry, Card remote controls, memory backup, security price tags, smart transmitter tags and others.

#### Discharge temperature characteristics



#### Capacity vs. load resistance



## **Specifications**

| Nominal voltage         |                | 3V             |
|-------------------------|----------------|----------------|
| Nominal capacity        |                | 30mAh          |
| Continuous drain        |                | 0.1mA          |
| Dimensions*             | Diameter(Max.) | 10.0mm         |
|                         | Height(Max.)   | 2.5mm          |
| Weight*1                |                | Approx. 0.6g   |
| Operating temperature*2 |                | -30°C to +85°C |

<sup>\*1</sup> Without tabs.

### **Terminal types**

Please see the documents for the terminal and lead wire settings.

- Line up of tab terminal types by product number

# Operating voltage vs. load resistance (voltage at 50% discharge dep