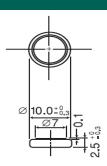

## **Specifications**

| Nominal voltage         |                | 3V             |
|-------------------------|----------------|----------------|
| Nominal capacity        |                | 30mAh          |
| Continuous drain        |                | 0.1mA          |
| Dimensions*             | Diameter(Max.) | 10.0mm         |
|                         | Height(Max.)   | 2.5mm          |
| Weight*1                |                | Approx. 0.6g   |
| Operating temperature*2 |                | -30°C to +85°C |

<sup>\*1</sup> Without tabs.