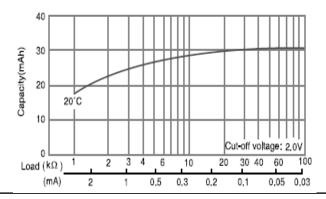

# CR1025

## **CR Coin-type Lithium Battery**



### **Features & Benefits**

- · Offers high-rate pulse discharge
- Available in a range of compact sizes and capacities, from thin-type to high-capacity models
- Excellent low-temperature performance enhanced by manganese-dioxide positive pole

### **Applications**

Remote keyless entry, Card remote controls, memory backup, security price tags, smart transmitter tags and others.

#### Discharge temperature characteristics



#### Capacity vs. load resistance



## **Specifications**

| Nominal voltage         |                | 3V             |
|-------------------------|----------------|----------------|
| Nominal capacity        |                | 30mAh          |
| Continuous drain        |                | 0.1mA          |
| Dimensions*             | Diameter(Max.) | 10.0mm         |
|                         | Height(Max.)   | 2.5mm          |
| Weight*1                |                | Approx. 0.6g   |
| Operating temperature*2 |                | -30°C to +85°C |

<sup>\*1</sup> Without tabs.

### **Terminal types**

Please see the documents for the terminal and lead wire settings.

- Line up of tab terminal types by product number

# Operating voltage vs. load resistance (voltage at 50% discharge depth)



### Panasonic Energy Co., Ltd.