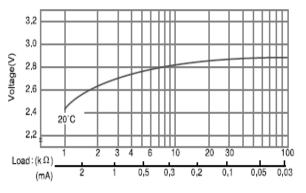

# Capacity vs. load resistance



## **Specifications**

| Nominal voltage         |                | 3V             |
|-------------------------|----------------|----------------|
| Nominal capacity        |                | 30mAh          |
| Continuous drain        |                | 0.1mA          |
| Dimensions*             | Diameter(Max.) | 10.0mm         |
|                         | Height(Max.)   | 2.5mm          |
| Weight*1                |                | Approx. 0.6g   |
| Operating temperature*2 |                | -30°C to +85°C |

<sup>\*1</sup> Without tabs.

### **Terminal types**

Please see the documents for the terminal and lead wire settings.

- Line up of tab terminal types by product number

# Operating voltage vs. load resistance (voltage at 50% discharge depth)



### Panasonic Energy Co., Ltd.



 $<sup>^{*2}</sup>$  Please consult Panasonic when anticipating usage in operating temperatures of  $70^{\circ}\text{C}$  or above.