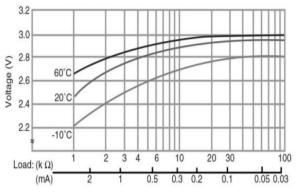

# Capacity vs. load resistance



## **Specifications**

| Nominal voltage         |                | 3V             |
|-------------------------|----------------|----------------|
| Nominal capacity        |                | 140mAh         |
| Continuous drain        |                | 0.1mA          |
| Dimensions*             | Diameter(Max.) | 16.0mm         |
|                         | Height(Max.)   | 3.2mm          |
| Weight*1                |                | Approx. 1.9g   |
| Operating temperature*2 |                | -30°C to +85°C |

<sup>\*1</sup> Without tabs.

### **Terminal types**

Please see the documents for the terminal and lead wire settings.

- Line up of tab terminal types by product number

# Operating voltage vs. load resistance (voltage at 50% discharge depth)



### Panasonic Energy Co., Ltd.



<sup>\*2</sup> Please consult Panasonic when anticipating usage in operating temperatures of 70°C or above.