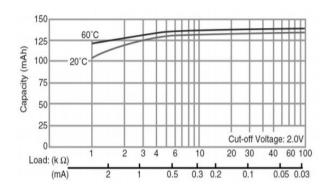

# **CR1632**

## **CR Coin-type Lithium Battery**



### **Features & Benefits**

- · Offers high-rate pulse discharge
- Available in a range of compact sizes and capacities, from thintype to high-capacity models
- Excellent low-temperature performance enhanced by manganese-dioxide positive pole

### **Applications**

Remote keyless entry, Card remote controls, memory backup, security price tags, smart transmitter tags and others.

#### **Discharge temperature characteristics**



#### Capacity vs. load resistance



## **Specifications**

| Nominal voltage         |                | 3V             |
|-------------------------|----------------|----------------|
| Nominal capacity        |                | 140mAh         |
| Continuous drain        |                | 0.1mA          |
| Dimensions*             | Diameter(Max.) | 16.0mm         |
|                         | Height(Max.)   | 3.2mm          |
| Weight*1                |                | Approx. 1.9g   |
| Operating temperature*2 |                | -30°C to +85°C |

<sup>\*1</sup> Without tabs.

### **Terminal types**

Please see the documents for the terminal and lead wire settings.

- Line up of tab terminal types by product number

# Operating voltage vs. load resistance (voltage at 50% discharge depth)



### Panasonic Energy Co., Ltd.