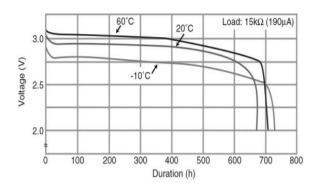

# **CR1632**

## **CR Coin-type Lithium Battery**



### **Features & Benefits**

- · Offers high-rate pulse discharge
- Available in a range of compact sizes and capacities, from thintype to high-capacity models
- Excellent low-temperature performance enhanced by manganese-dioxide positive pole

### **Applications**

Remote keyless entry, Card remote controls, memory backup, security price tags, smart transmitter tags and others.

#### **Discharge temperature characteristics**



#### Capacity vs. load resistance



## **Specifications**

| Nominal voltage         |                | 3V             |
|-------------------------|----------------|----------------|
| Nominal capacity        |                | 140mAh         |
| Continuous drain        |                | 0.1mA          |
| Dimensions*             | Diameter(Max.) | 16.0mm         |
|                         | Height(Max.)   | 3.2mm          |
| Weight*1                |                | Approx. 1.9g   |
| Operating temperature*2 |                | -30°C to +85°C |

<sup>\*1</sup> Without tabs.

### **Terminal types**

Please see the documents for the terminal and lead wire settings.

- Line up of tab terminal types by product number

# Operating voltage vs. load resistance (voltage at 50% discharge dep