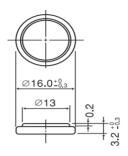

## **Specifications**

| Nominal voltage         |                | 3V             |
|-------------------------|----------------|----------------|
| Nominal capacity        |                | 140mAh         |
| Continuous drain        |                | 0.1mA          |
| Dimensions*             | Diameter(Max.) | 16.0mm         |
|                         | Height(Max.)   | 3.2mm          |
| Weight*1                |                | Approx. 1.9g   |
| Operating temperature*2 |                | -30°C to +85°C |

<sup>\*1</sup> Without tabs.