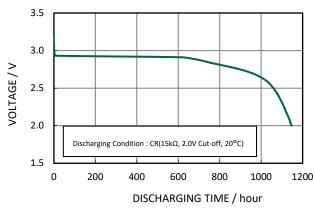

# CR2032B

## CR Coin-type Lithium Battery (High temperature type)



### **Features & Benefits**

- Excellent durability under high temperature conditions (up to 120°C) allows various devices such as automotive electrical components and outdoor devices to be used under severe environments.
- Superior pulse discharging characteristics even at low temperatures and can be used in a wide operating temperature.
- Excellent long-term reliability enables safe and long-term use.

### **Applications**

TPMS, ETC, Meters and others.

#### **Discharging Characteristics**



#### **Continuous Discharging Characteristics**



## **Specifications**

| Nominal voltage       |                | 3V              |
|-----------------------|----------------|-----------------|
| Nominal capacity      |                | 210mAh          |
| Continuous drain      |                | 0.2mA           |
| Dimensions*1          | Diameter(Max.) | 20.0mm          |
|                       | Height(Max.)   | 3.2mm           |
| Weight*1              |                | Approx. 3.0g    |
| Operating temperature |                | -40°C to +120°C |

<sup>\*1</sup> Without tabs.

### **Terminal types**

Please see the documents for the terminal and lead wire settings.

- Line up of tab terminal types by product number

#### **Discharging Characteristics by Temperature**



F type