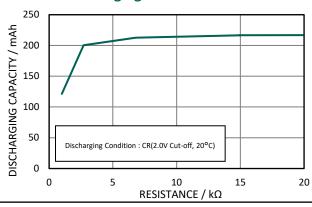

# CR2032B

## CR Coin-type Lithium Battery (High temperature type)



### **Features & Benefits**

- Excellent durability under high temperature conditions (up to 120°C) allows various devices such as automotive electrical components and outdoor devices to be used under severe environments.
- Superior pulse discharging characteristics even at low temperatures and can be used in a wide operating temperature.
- Excellent long-term reliability enables safe and long-term use.

### **Applications**

TPMS, ETC, Meters and others.

#### **Discharging Characteristics**



#### **Continuous Discharging Characteristics**



## **Specifications**

| Nominal voltage       |                | 3V              |
|-----------------------|----------------|-----------------|
| Nominal capacity      |                | 210mAh          |
| Continuous drain      |                | 0.2mA           |
| Dimensions*1          | Diameter(Max.) | 20.0mm          |
|                       | Height(Max.)   | 3.2mm           |
| Weight*1              |                | Approx. 3.0g    |
| Operating temperature |                | -40°C to +120°C |

<sup>\*1</sup> Without tabs.

### **Terminal types**

Please see the documents for the terminal and lead wire settings.

- Line up of tab terminal types by product number

#### **Discharging Characteristics by Temperature**



F type

### Panasonic Energy Co., Ltd.



As of July, 2024.