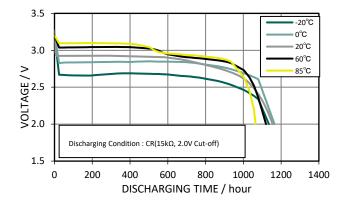

istics**



#### **Continuous Discharging Characteristics**



## **Specifications**

| Nominal voltage       |                | 3V              |
|-----------------------|----------------|-----------------|
| Nominal capacity      |                | 210mAh          |
| Continuous drain      |                | 0.2mA           |
| Dimensions*1          | Diameter(Max.) | 20.0mm          |
|                       | Height(Max.)   | 3.2mm           |
| Weight*1              |                | Approx. 3.0g    |
| Operating temperature |                | -40°C to +120°C |

<sup>\*1</sup> Without tabs.

### **Terminal types**

Please see the documents for the terminal and lead wire settings.

- Line up of tab terminal types by product number

#### **Discharging Characteristics by Temperature**



F type

### Panasonic Energy Co., Ltd.



As of July, 2024. Panasonic offers batteries with tabs or lead wires. This data in this document is for descriptive purposes only and is not intended to make or imply any guarantee or warranty. The contents of this product information are subject to change without notice.