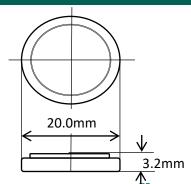

## **Specifications**

| Nominal voltage       |                | 3V              |
|-----------------------|----------------|-----------------|
| Nominal capacity      |                | 210mAh          |
| Continuous drain      |                | 0.2mA           |
| Dimensions*1          | Diameter(Max.) | 20.0mm          |
|                       | Height(Max.)   | 3.2mm           |
| Weight*1              |                | Approx. 3.0g    |
| Operating temperature |                | -40°C to +120°C |

<sup>\*1</sup> Without tabs.