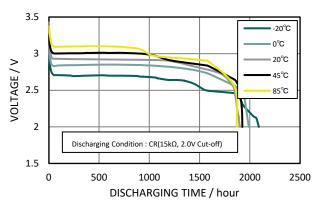

ristics**



#### **Continuous Discharging Characteristics**



## **Specifications**

| Nominal voltage       |                | 3V              |
|-----------------------|----------------|-----------------|
| Nominal capacity      |                | 345mAh          |
| Continuous drain      |                | 0.2mA           |
| Dimension s*1         | Diameter(Max.) | 20.0mm          |
|                       | Height(Max.)   | 5.0mm           |
| Weight*1              |                | Approx. 4.1g    |
| Operating temperature |                | -40°C to +125°C |

<sup>\*1</sup> Without tabs.

## **Terminal types**

Please see the documents for the terminal and lead wire settings.

- Line up of tab terminal types by product number

#### **Discharging Characteristics by Temperature**



#### Panasonic Energy Co., Ltd.