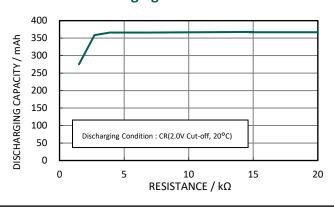

# CR2050A

# CR Coin-type Lithium Battery (High temperature type)



## • Excellent durability under high temperature conditions (up to

- Excellent durability under high temperature conditions (up to 125°C) allows various devices such as automotive electrical components and outdoor devices to be used under severe environments.
- Superior pulse discharging characteristics even at low temperatures and can be used in a wide operating temperature.
- Excellent long-term reliability enables safe and long-term use.

### **Applications**

TPMS, ETC, Meters and others.

#### **Discharging Characteristics**



#### **Continuous Discharging Characteristics**



## **Specifications**

| Nominal voltage       |                | 3V              |
|-----------------------|----------------|-----------------|
| Nominal capacity      |                | 345mAh          |
| Continuous drain      |                | 0.2mA           |
| Dimension s*1         | Diameter(Max.) | 20.0mm          |
|                       | Height(Max.)   | 5.0mm           |
| Weight*1              |                | Approx. 4.1g    |
| Operating temperature |                | -40°C to +125°C |

<sup>\*1</sup> Without tabs.

## **Terminal types**

Please see the documents for the terminal and lead wire settings.

- Line up of tab terminal types by product number

#### **Discharging Characteristics by Temperature**



#### Panasonic Energy Co., Ltd.