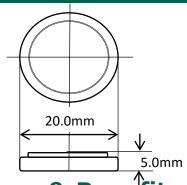

## **Specifications**

| Nominal voltage       |                | 3V              |
|-----------------------|----------------|-----------------|
| Nominal capacity      |                | 345mAh          |
| Continuous drain      |                | 0.2mA           |
| Dimension s*1         | Diameter(Max.) | 20.0mm          |
|                       | Height(Max.)   | 5.0mm           |
| Weight*1              |                | Approx. 4.1g    |
| Operating temperature |                | -40°C to +125°C |

<sup>\*1</sup> Without tabs.