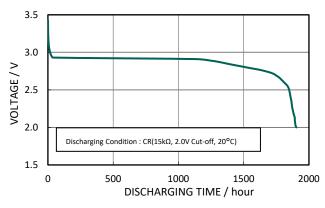

# CR2050A

# CR Coin-type Lithium Battery (High temperature type)



## • Excellent durability under high temperature conditions (up to

- Excellent durability under high temperature conditions (up to 125°C) allows various devices such as automotive electrical components and outdoor devices to be used under severe environments.
- Superior pulse discharging characteristics even at low temperatures and can be used in a wide operating temperature.
- Excellent long-term reliability enables safe and long-term use.

### **Applications**

TPMS, ETC, Meters and others.

#### **Discharging Characteristics**



#### **Continuous Discharging Characteristics**



## **Specifications**

| Nominal voltage       |                | 3V              |
|-----------------------|----------------|-----------------|
| Nominal capacity      |                | 345mAh          |
| Continuous drain      |                | 0.2mA           |
| Dimension s*1         | Diameter(Max.) | 20.0mm          |
|                       | Height(Max.)   | 5.0mm           |
| Weight*1              |                | Approx. 4.1g    |
| Operating temperature |                | -40°C to +125°C |

<sup>\*1</sup> Without tabs.

## **Terminal types**

Please see the documents for the terminal and lead wire settings.

- Line up of tab terminal types by product number

#### **Discharging Characteristics by Temperature**



#### Pana