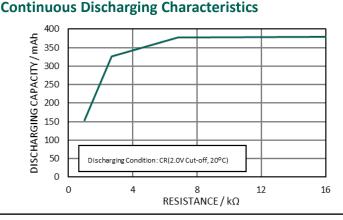

, Meters and others.

# Specifications

| Specificacións        |                |                 |
|-----------------------|----------------|-----------------|
| Nominal voltage       |                | 3V              |
| Nominal capacity      |                | 345mAh          |
| Continuous drain      |                | 0.2mA           |
| Dimension s*1         | Diameter(Max.) | 20.0mm          |
|                       | Height(Max.)   | 5.0mm           |
| Weight*1              |                | Approx. 4.1g    |
| Operating temperature |                | -40°C to +120°C |

<sup>\*1</sup> Without tabs.

## **Terminal types**

Please see the documents for the terminal and lead wire settings.

- Line up of tab terminal types by product number

### **Discharging Characteristics**





#### **Discharging Characteristics by Temperature**



### Panasonic Energy Co., Ltd.



As of July, 2024. Panasonic offers batteries with tabs or lead wires. This data in this document is for descriptive purposes only and is not intended to make or imply any guarantee or warranty. The contents of this product information are subject to change without notice.