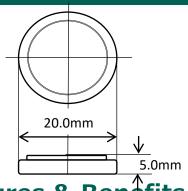

# Specifications

| Specificacións        |                |                 |
|-----------------------|----------------|-----------------|
| Nominal voltage       |                | 3V              |
| Nominal capacity      |                | 345mAh          |
| Continuous drain      |                | 0.2mA           |
| Dimension s*1         | Diameter(Max.) | 20.0mm          |
|                       | Height(Max.)   | 5.0mm           |
| Weight*1              |                | Approx. 4.1g    |
| Operating temperature |                | -40°C to +120°C |

<sup>\*1</sup> Without tabs.