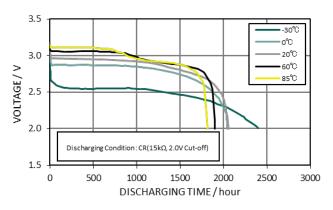

s        |                |                 |
|-----------------------|----------------|-----------------|
| Nominal voltage       |                | 3V              |
| Nominal capacity      |                | 345mAh          |
| Continuous drain      |                | 0.2mA           |
| Dimension s*1         | Diameter(Max.) | 20.0mm          |
|                       | Height(Max.)   | 5.0mm           |
| Weight*1              |                | Approx. 4.1g    |
| Operating temperature |                | -40°C to +120°C |

<sup>\*1</sup> Without tabs.

## **Terminal types**

Please see the documents for the terminal and lead wire settings.

- Line up of tab terminal types by product number

### **Discharging Characteristics**





#### **Discharging Characteristics by Temperature**



### Panasonic Energy Co., Ltd.



As of July, 2024. Panasonic offers batteries with tabs or lead wires. This data in this document is for descriptive purposes only and is not intended to make or imply any guarantee or warranty. The contents of this product information are subject to change without notice.