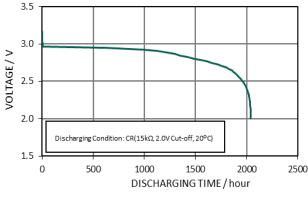

TC, Meters and others.

# Specifications

| Specificacións        |                |                 |
|-----------------------|----------------|-----------------|
| Nominal voltage       |                | 3V              |
| Nominal capacity      |                | 345mAh          |
| Continuous drain      |                | 0.2mA           |
| Dimension s*1         | Diameter(Max.) | 20.0mm          |
|                       | Height(Max.)   | 5.0mm           |
| Weight*1              |                | Approx. 4.1g    |
| Operating temperature |                | -40°C to +120°C |

<sup>\*1</sup> Without tabs.

## **Terminal types**

Please see the documents for the terminal and lead wire settings.

- Line up of tab terminal types by product number

### **Discharging Characteristics**





#### **Discharging Characteristics by Temperature**



### Panasonic Energy Co., Ltd.



As of July, 2024. Panasonic offers batteries with tabs or lead wires. This data in this document is for descriptive purposes only and is not intended to make or imply any guarantee or warranty. The contents of this product information are subject to change without notice.