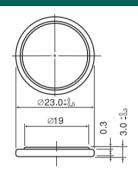

## **Specifications**

| Nominal voltage         |                | 3V             |
|-------------------------|----------------|----------------|
| Nominal capacity        |                | 265mAh         |
| Continuous drain        |                | 0.2mA          |
| Dimensions*1            | Diameter(Max.) | 23.0mm         |
|                         | Height(Max.)   | 3.0mm          |
| Weight*1                |                | Approx. 3.7g   |
| Operating temperature*2 |                | -30°C to +85°C |

<sup>\*1</sup> Without tabs.