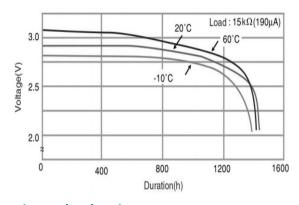

## **CR2330**

## **CR Coin-type Lithium Battery**



### **Features & Benefits**

- · Offers high-rate pulse discharge
- Available in a range of compact sizes and capacities, from thintype to high-capacity models
- Excellent low-temperature performance enhanced by manganese-dioxide positive pole

### **Applications**

Remote keyless entry, Card remote controls, memory backup, security price tags, smart transmitter tags and others.

#### Discharge temperature characteristics



#### Capacity vs. load resistance



## **Specifications**

| Nominal voltage         |                | 3V             |
|-------------------------|----------------|----------------|
| Nominal capacity        |                | 265mAh         |
| Continuous drain        |                | 0.2mA          |
| Dimensions*1            | Diameter(Max.) | 23.0mm         |
|                         | Height(Max.)   | 3.0mm          |
| Weight*1                |                | Approx. 3.7g   |
| Operating temperature*2 |                | -30°C to +85°C |

<sup>\*1</sup> Without tabs.

### **Terminal types**

Please see the documents for the terminal and lead wire settings.

- Line up of tab terminal types by product number

# Operating voltage vs. load resistance (voltage at 50% discharge dep