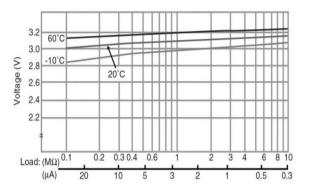

# Capacity vs. load resistance



## **Specifications**

| Nominal voltage         |                | 3V             |
|-------------------------|----------------|----------------|
| Nominal capacity        |                | 265mAh         |
| Continuous drain        |                | 0.2mA          |
| Dimensions*1            | Diameter(Max.) | 23.0mm         |
|                         | Height(Max.)   | 3.0mm          |
| Weight*1                |                | Approx. 3.7g   |
| Operating temperature*2 |                | -30°C to +85°C |

<sup>\*1</sup> Without tabs.

### **Terminal types**

Please see the documents for the terminal and lead wire settings.

- Line up of tab terminal types by product number

# Operating voltage vs. load resistance (voltage at 50% discharge depth)



### Panasonic Energy Co., Ltd.



 $<sup>^{*2}</sup>$  Please consult Panasonic when anticipating usage in operating temperatures of  $70^{\circ}\text{C}$  or above.