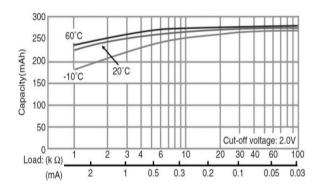

## **CR2330**

## **CR Coin-type Lithium Battery**



### **Features & Benefits**

- · Offers high-rate pulse discharge
- Available in a range of compact sizes and capacities, from thintype to high-capacity models
- Excellent low-temperature performance enhanced by manganese-dioxide positive pole

### **Applications**

Remote keyless entry, Card remote controls, memory backup, security price tags, smart transmitter tags and others.

#### Discharge temperature characteristics



#### Capacity vs. load resistance



## **Specifications**

| Nominal voltage         |                | 3V             |
|-------------------------|----------------|----------------|
| Nominal capacity        |                | 265mAh         |
| Continuous drain        |                | 0.2mA          |
| Dimensions*1            | Diameter(Max.) | 23.0mm         |
|                         | Height(Max.)   | 3.0mm          |
| Weight*1                |                | Approx. 3.7g   |
| Operating temperature*2 |                | -30°C to +85°C |

<sup>\*1</sup> Without tabs.

### **Terminal types**

Please see the documents for the terminal and lead wire settings.

- Line up of tab terminal types by product number

# Operating voltage vs. load resistance (voltage at 50% discharge depth)



### Panasonic Energy Co., Ltd.