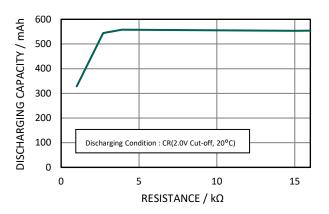

Nominal voltage       |                | 3V              |
|-----------------------|----------------|-----------------|
| Nominal capacity      |                | 560mAh          |
| Continuous drain      |                | 0.4mA           |
| Dimensions*1          | Diameter(Max.) | 24.5mm          |
|                       | Height(Max.)   | 5.0mm           |
| Weight*1              |                | Approx. 6.2g    |
| Operating temperature |                | -40°C to +105°C |

<sup>\*1</sup> Without tabs.

### **Applications**

TPMS, ETC, Meters and others.

## **Terminal types**

Please see the documents for the terminal and lead wire settings.

- Line up of tab terminal types by product number

#### **Discharging Characteristics**



#### **Continuous Discharging Characteristics**



### Panasonic Energy Co., Ltd.



As of July, 2024. Panasonic offers batteries with tabs or lead wires. This data in this document is for descriptive purposes only and is not intended to make or imply any guarantee or warranty. The contents of this product information are subject to change without notice.