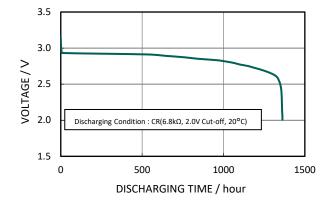

safe and long-term use.

## **Specifications**

| Nominal voltage       |                | 3V              |
|-----------------------|----------------|-----------------|
| Nominal capacity      |                | 560mAh          |
| Continuous drain      |                | 0.4mA           |
| Dimensions*1          | Diameter(Max.) | 24.5mm          |
|                       | Height(Max.)   | 5.0mm           |
| Weight*1              |                | Approx. 6.2g    |
| Operating temperature |                | -40°C to +105°C |

<sup>\*1</sup> Without tabs.

### **Applications**

TPMS, ETC, Meters and others.

## **Terminal types**

Please see the documents for the terminal and lead wire settings.

- Line up of tab terminal types by product number

#### **Discharging Characteristics**



#### **Continuous Discharging Characteristics**



### Panasonic Energy Co., Ltd.



As of July, 2024. Panasonic offers batteries with tabs or lead wires. This data in this document is for descriptive purposes only and is not intended to make or imply any guarantee or warranty. The contents of this product information are subject to change without notice.