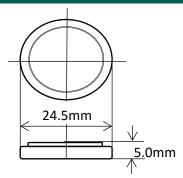

## **Specifications**

| Nominal voltage       |                | 3V              |
|-----------------------|----------------|-----------------|
| Nominal capacity      |                | 560mAh          |
| Continuous drain      |                | 0.4mA           |
| Dimensions*1          | Diameter(Max.) | 24.5mm          |
|                       | Height(Max.)   | 5.0mm           |
| Weight*1              |                | Approx. 6.2g    |
| Operating temperature |                | -40°C to +105°C |

<sup>\*1</sup> Without tabs.