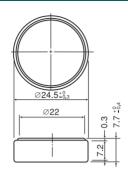

### **Specifications**

| Nominal voltage         |                | 3V             |
|-------------------------|----------------|----------------|
| Nominal capacity        |                | 1000mAh        |
| Continuous drain        |                | 0.2mA          |
| Dimensions*             | Diameter(Max.) | 24.5mm         |
|                         | Height(Max.)   | 7.7mm          |
| Weight*1                |                | Approx. 10.5g  |
| Operating temperature*2 |                | -30°C to +85°C |