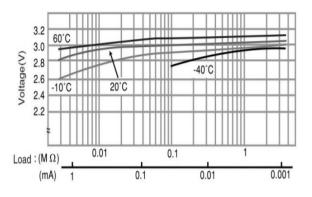

Capacity vs. load resistance



### **Specifications**

| Nominal voltage         |                | 3V             |
|-------------------------|----------------|----------------|
| Nominal capacity        |                | 1000mAh        |
| Continuous drain        |                | 0.2mA          |
| Dimensions*             | Diameter(Max.) | 24.5mm         |
|                         | Height(Max.)   | 7.7mm          |
| Weight*1                |                | Approx. 10.5g  |
| Operating temperature*2 |                | -30°C to +85°C |

<sup>\*1</sup> Without tabs.

### **Terminal types**

Please see the documents for the terminal and lead wire settings.

- Line up of tab terminal types by product number

# Operating voltage vs. load resistance (voltage at 50% discharge depth)



### Panasonic Energy Co., Ltd.



<sup>\*2</sup> Please consult Panasonic when anticipating usage in operating temperatures of 70°C or above.