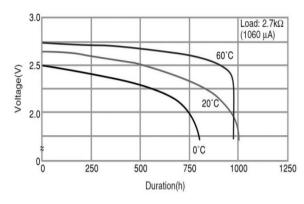

# **CR2477**

## **CR Coin-type Lithium Battery**



### **Features & Benefits**

- · Offers high-rate pulse discharge
- Available in a range of compact sizes and capacities, from thintype to high-capacity models
- Excellent low-temperature performance enhanced by manganese-dioxide positive pole

### **Applications**

Remote keyless entry, Card remote controls, memory backup, security price tags, smart transmitter tags and others.

#### Discharge temperature characteristics



#### Capacity vs. load resistance



### **Specifications**

| Nominal voltage         |                | 3V             |
|-------------------------|----------------|----------------|
| Nominal capacity        |                | 1000mAh        |
| Continuous drain        |                | 0.2mA          |
| Dimensions*             | Diameter(Max.) | 24.5mm         |
|                         | Height(Max.)   | 7.7mm          |
| Weight*1                |                | Approx. 10.5g  |
| Operating temperature*2 |                | -30°C to +85°C |

<sup>\*1</sup> Without tabs.

### **Terminal types**

Please see the documents for the terminal and lead wire settings.

- Line up of tab terminal types by product number

# Operating voltage vs. load resistance (voltage at 50% discharge de