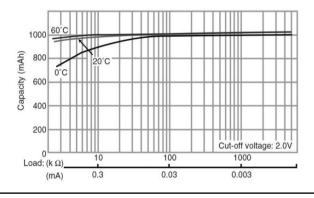

# **CR2477**

## **CR Coin-type Lithium Battery**



### **Features & Benefits**

- · Offers high-rate pulse discharge
- Available in a range of compact sizes and capacities, from thintype to high-capacity models
- Excellent low-temperature performance enhanced by manganese-dioxide positive pole

### **Applications**

Remote keyless entry, Card remote controls, memory backup, security price tags, smart transmitter tags and others.

#### Discharge temperature characteristics



#### Capacity vs. load resistance



### **Specifications**

| Nominal voltage         |                | 3V             |
|-------------------------|----------------|----------------|
| Nominal capacity        |                | 1000mAh        |
| Continuous drain        |                | 0.2mA          |
| Dimensions*             | Diameter(Max.) | 24.5mm         |
|                         | Height(Max.)   | 7.7mm          |
| Weight*1                |                | Approx. 10.5g  |
| Operating temperature*2 |                | -30°C to +85°C |

<sup>\*1</sup> Without tabs.

### **Terminal types**

Please see the documents for the terminal and lead wire settings.

- Line up of tab terminal types by product number

# Operating voltage vs. load resistance (voltage at 50% discharge depth)



### Panasonic Energy Co., Ltd