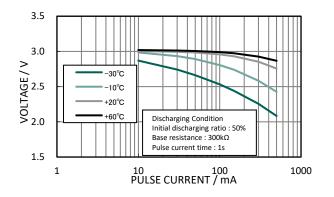

# **Panasonic ENERGY**

# CR2U

### CR Cylindrical-type Lithium Battery (Long life type)



Panasonic offers batteries with tabs or lead wires.

## **Features & Benefits**

- Long-term reliability is suitable for outdoor devices which are difficult to maintenance such as to change batteries.
- Superior high-rate discharging characteristics are suitable for various IoT devices with wireless communication functions.
- Superior high-rate discharging characteristics at low temperature allows devices to be used under severe conditions.

## Applications

Smoke detectors, Meters, IoT devices, Home security and others.

#### **Discharging Characteristics**



#### **Pulse Discharging Characteristics**



### Panasonic Energy Co., Ltd.

**Specifications** 

| Nominal voltage                 |                | 3V               |
|---------------------------------|----------------|------------------|
| Nominal capacity                |                | 1,000mAh         |
| Continuous drain                |                | 2.5mA            |
| Maximum pulse discharge current |                | 2A               |
| Dimensions <sup>*1</sup>        | Diameter(Max.) | 15.6mm           |
|                                 | Height(Max.)   | 27.0mm           |
| Weight <sup>*1</sup>            |                | Approx. 11.0g    |
| Operating temperature           |                | -40°C to +85°C*2 |

\*1 Without tabs.

\*2 Please consult Panasonic when anticipating usage in operating temperature