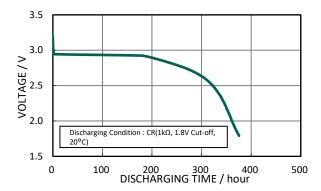

# **Panasonic ENERGY**

# CR2U

### CR Cylindrical-type Lithium Battery (Long life type)



Panasonic offers batteries with tabs or lead wires.

## **Features & Benefits**

- Long-term reliability is suitable for outdoor devices which are difficult to maintenance such as to change batteries.
- Superior high-rate discharging characteristics are suitable for various IoT devices with wireless communication functions.
- Superior high-rate discharging characteristics at low temperature allows devices to be used under severe conditions.

## Applications

Smoke detectors, Meters, IoT devices, Home security and others.

#### **Discharging Characteristics**



#### **Pulse Discharging Characteristics**



### Panasonic Energy Co., Ltd.

**Specifications** 

| Nominal voltage                 |                | 3V               |
|---------------------------------|----------------|------------------|
| Nominal capacity                |                | 1,000mAh         |
| Continuous drain                |                | 2.5mA            |
| Maximum pulse discharge current |                | 2A               |
| Dimensions <sup>*1</sup>        | Diameter(Max.) | 15.6mm           |
|                                 | Height(Max.)   | 27.0mm           |
| Weight <sup>*1</sup>            |                | Approx. 11.0g    |
| Operating temperature           |                | -40°C to +85°C*2 |

\*1 Without tabs.

\*2 Please consult Panasonic wh